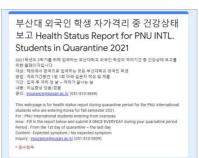

## I. Report your health status during quarantine(1st day ~ DISMISSAL)

- Period : from the first day of quarantine ~ until your dismissal
- EVERYDAY, Students MUST REPORT BY BOTH "1)Health report APP" & "2)PNU health report link(Web)"
- How to : Download APP & report (http://ncov.mohw.go.la/shBoardView.do?brdId=2&brdGubun=23&ncvContSeq=1946) (2) Report by this link(Web)(https://forms.gle/FiWEaAyq2ChP4MbG7)

<Self-quarantine Safety Protection(APP)>

<Health status report for PNU INTL students(Web)>