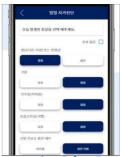

## I. Report your health status during quarantine(1st day ~ DISMISSAL)

- Period : from the first day of quarantine ~ until your dismissal
- EVERYDAY, Students MUST REPORT BY BOTH "1)Health report APP" & "2)PNU health report link(Web)"
- How to : Download APP & report (http://ncov.mohw.go.la/shBoardView.do?brdId=2&brdGubun=23&ncvContSeq=1946) (2) Report by this link(Web)(https://forms.gle/FiWEaAyq2ChP4MbG7)

<Self-quarantine Safety Protection(APP)>

<Health status report for PNU INTL students(Web)>